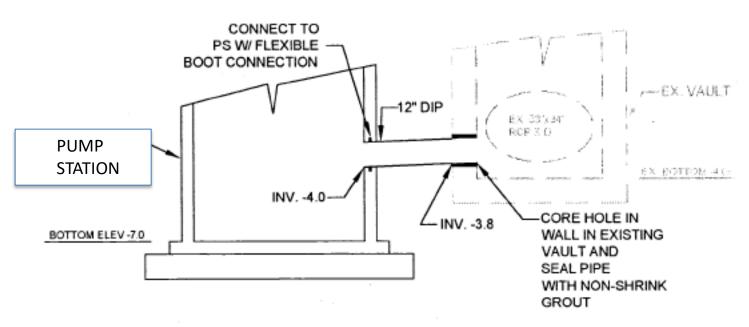

## CONNECTION TO EXISTING VAULT

DRAWING #5 ELEVATION FOR 9<sup>TH</sup> STREET PUMPING STATOIN

ALL DIMENSIONS ARE IN INCHES

| ALL BIMENSIONS AND IN INTONES |              |         |                      |                |                |    |   |                 |                 |           |             |                 |         |
|-------------------------------|--------------|---------|----------------------|----------------|----------------|----|---|-----------------|-----------------|-----------|-------------|-----------------|---------|
| MODEL                         | NOM.<br>SIZE | VERSION | GUIDE<br>BAR<br>SIZE |                |                |    |   | SIMPLEX         |                 |           |             |                 |         |
|                               |              |         |                      | Α              | В              | O  | Δ | S               | Τ               | $\supset$ | >           | W               | $\prec$ |
| NP                            | 4"           | SH      | 2"                   | 23             | 9 <del>7</del> | 8  | 4 | 19₹             | 13 <del>‡</del> | 72        | 9½          | 27 <del>2</del> | 32      |
| NP                            | 4"           | SH      | 3"                   | 2              | 98             | 80 | 4 | 19 <del>3</del> | 15‡             | 72        | 9 <u>1</u>  | 27 <del>1</del> | 34      |
| FP/NP                         | 4"           | HT      | 2"                   | 23             | 97             | 8  | 4 | 19 <del>≩</del> | 13‡             | 72        | 12          | 29 <del>1</del> | 33      |
| FP/NP                         | 4"           | HT      | 3"                   | 78             | 98             | 8  | 4 | 197             | 15 <del>‡</del> | 72        | 12          | 29 <del>1</del> | 35      |
| FP /NP                        | 6"           | MT      | 2"                   | 4 <del>8</del> | 11             | 10 | 5 | 17              | 98              | 72        | 13          | 30 <del>2</del> | 35      |
| FP NP                         | 6"           | MT      | 3"                   | 28             | 11             | 10 | 5 | 17              | 113             | 72        | 13          | 30 <del>2</del> | 37      |
| ŃΡ                            | 10"          | LT      | 2"                   | 16a            | 19‡            | 10 | 5 | 23₹             | 13              | 96        | 17 <u>3</u> | 37              | 43      |
| NP                            | 10"          | LT      | 3"                   | 14년            | 19≩            | 10 | 5 | 23₹             | 148             | 96        | 172         | 37              | 45      |