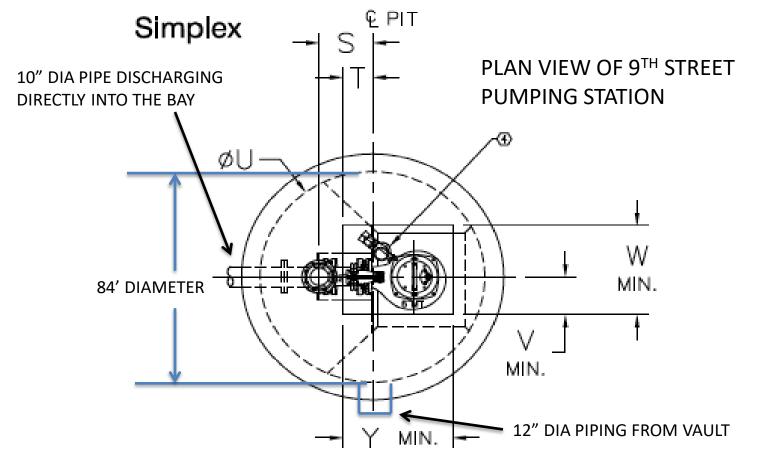

## CONNECTION TO EXISTING VAULT

DRAWING #5 ELEVATION FOR 9<sup>TH</sup> STREET PUMPING STATOIN

ALL DIMENSIONS ARE IN INCHES

| ALL BIMENSIONS AND IN INTONES |              |         |                      |                |                |    |   |                 |                 |           |             |                 |         |
|-------------------------------|--------------|---------|----------------------|----------------|----------------|----|---|-----------------|-----------------|-----------|-------------|-----------------|---------|
| MODEL                         | NOM.<br>SIZE | VERSION | GUIDE<br>BAR<br>SIZE |                |                |    |   | SIMPLEX         |                 |           |             |                 |         |
|                               |              |         |                      | Α              | В              | O  | Δ | S               | Τ               | $\supset$ | >           | W               | $\prec$ |
| NP                            | 4"           | SH      | 2"                   | 23             | 9 <del>7</del> | 8  | 4 | 19₹             | 13 <del>‡</del> | 72        | 9½          | 27 <del>2</del> | 32      |
| NP                            | 4"           | SH      | 3"                   | 2              | 98             | 80 | 4 | 19 <del>3</del> | 15‡             | 72        | 9 <u>1</u>  | 27 <del>1</del> | 34      |
| FP/NP                         | 4"           | HT      | 2"                   | 23             | 97             | 8  | 4 | 19 <del>≩</del> | 13‡             | 72        | 12          | 29 <del>1</del> | 33      |
| FP/NP                         | 4"           | HT      | 3"                   | 78             | 98             | 8  | 4 | 197             | 15 <del>‡</del> | 72        | 12          | 29 <del>1</del> | 35      |
| FP /NP                        | 6"           | MT      | 2"                   | 4 <del>8</del> | 11             | 10 | 5 | 17              | 98              | 72        | 13          | 30 <del>2</del> | 35      |
| FP NP                         | 6"           | MT      | 3"                   | 28             | 11             | 10 | 5 | 17              | 113             | 72        | 13          | 30 <del>2</del> | 37      |
| ŃΡ                            | 10"          | LT      | 2"                   | 16a            | 19‡            | 10 | 5 | 23₹             | 13              | 96        | 17 <u>3</u> | 37              | 43      |
| NP                            | 10"          | LT      | 3"                   | 14년            | 19≩            | 10 | 5 | 23₹             | 148             | 96        | 172         | 37              | 45      |

PUMP DIIMENSIONS

PUMP DIMESIONS

DRAWING #8