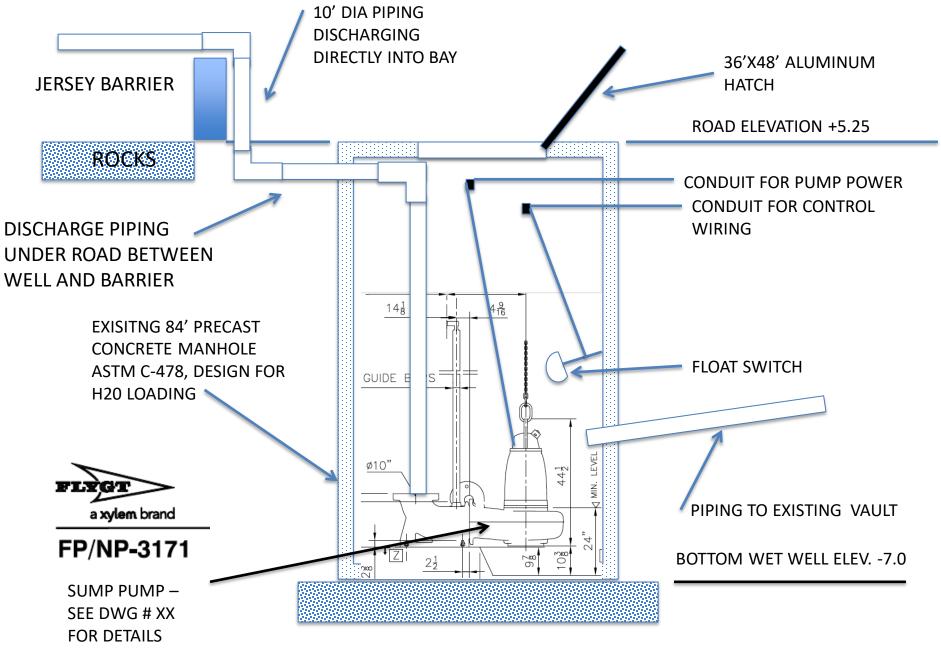

## CONNECTION TO EXISTING VAULT

DRAWING #5 ELEVATION FOR 9<sup>TH</sup> STREET PUMPING STATOIN

ALL DIMENSIONS ARE IN INCHES

| ALL BIMENSIONS AND IN INTONES |              |         |                      |                |                |    |   |                 |                 |           |             |                 |         |
|-------------------------------|--------------|---------|----------------------|----------------|----------------|----|---|-----------------|-----------------|-----------|-------------|-----------------|---------|
| MODEL                         | NOM.<br>SIZE | VERSION | GUIDE<br>BAR<br>SIZE |                |                |    |   | SIMPLEX         |                 |           |             |                 |         |
|                               |              |         |                      | Α              | В              | O  | Δ | S               | Τ               | $\supset$ | >           | W               | $\prec$ |
| NP                            | 4"           | SH      | 2"                   | 23             | 9 <del>7</del> | 8  | 4 | 19₹             | 13 <del>‡</del> | 72        | 9½          | 27 <del>2</del> | 32      |
| NP                            | 4"           | SH      | 3"                   | 2              | 98             | 80 | 4 | 19 <del>3</del> | 15‡             | 72        | 9 <u>1</u>  | 27 <del>1</del> | 34      |
| FP/NP                         | 4"           | HT      | 2"                   | 23             | 97             | 8  | 4 | 19 <del>≩</del> | 13‡             | 72        | 12          | 29 <del>1</del> | 33      |
| FP/NP                         | 4"           | HT      | 3"                   | 78             | 98             | 8  | 4 | 197             | 15 <del>‡</del> | 72        | 12          | 29 <del>1</del> | 35      |
| FP /NP                        | 6"           | MT      | 2"                   | 4 <del>8</del> | 11             | 10 | 5 | 17              | 98              | 72        | 13          | 30 <del>2</del> | 35      |
| FP NP                         | 6"           | MT      | 3"                   | 28             | 11             | 10 | 5 | 17              | 113             | 72        | 13          | 30 <del>2</del> | 37      |
| ŃΡ                            | 10"          | LT      | 2"                   | 16a            | 19‡            | 10 | 5 | 23₹             | 13              | 96        | 17 <u>3</u> | 37              | 43      |
| NP                            | 10"          | LT      | 3"                   | 14년            | 19≩            | 10 | 5 | 23₹             | 148             | 96        | 172         | 37              | 45      |

PUMP DIIMENSIONS

PUMP DIMESIONS

DRAWING #8