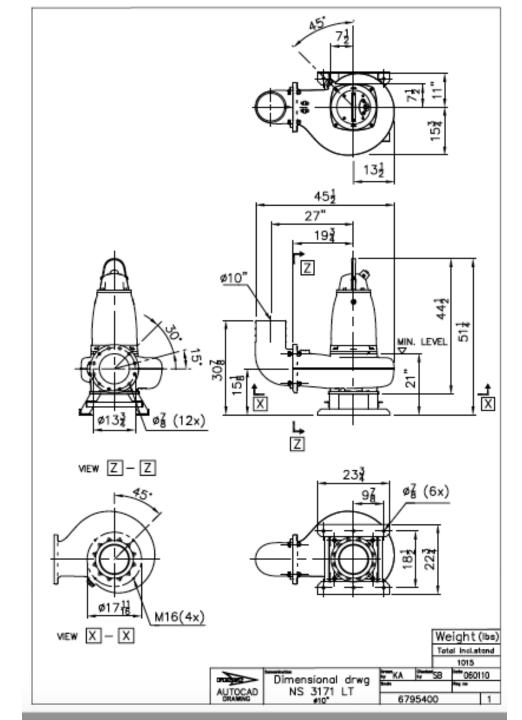

## CONNECTION TO EXISTING VAULT

DRAWING #5 ELEVATION FOR 9<sup>TH</sup> STREET PUMPING STATOIN

ALL DIMENSIONS ARE IN INCHES

| ALL BIMENSIONS AND IN INTONES |              |         |                      |                |                |    |   |                 |                 |           |             |                 |         |
|-------------------------------|--------------|---------|----------------------|----------------|----------------|----|---|-----------------|-----------------|-----------|-------------|-----------------|---------|
| MODEL                         | NOM.<br>SIZE | VERSION | GUIDE<br>BAR<br>SIZE |                |                |    |   | SIMPLEX         |                 |           |             |                 |         |
|                               |              |         |                      | Α              | В              | O  | Δ | S               | Τ               | $\supset$ | >           | W               | $\prec$ |
| NP                            | 4"           | SH      | 2"                   | 23             | 9 <del>7</del> | 8  | 4 | 19₹             | 13 <del>‡</del> | 72        | 9½          | 27 <del>2</del> | 32      |
| NP                            | 4"           | SH      | 3"                   | 2              | 98             | 80 | 4 | 19 <del>3</del> | 15‡             | 72        | 9 <u>1</u>  | 27 <del>1</del> | 34      |
| FP/NP                         | 4"           | HT      | 2"                   | 23             | 97             | 8  | 4 | 19 <del>≩</del> | 13‡             | 72        | 12          | 29 <del>1</del> | 33      |
| FP/NP                         | 4"           | HT      | 3"                   | 78             | 98             | 8  | 4 | 197             | 15 <del>‡</del> | 72        | 12          | 29 <del>1</del> | 35      |
| FP /NP                        | 6"           | MT      | 2"                   | 4 <del>8</del> | 11             | 10 | 5 | 17              | 98              | 72        | 13          | 30 <del>2</del> | 35      |
| FP NP                         | 6"           | MT      | 3"                   | 28             | 11             | 10 | 5 | 17              | 113             | 72        | 13          | 30 <del>2</del> | 37      |
| ŃΡ                            | 10"          | LT      | 2"                   | 16a            | 19‡            | 10 | 5 | 23₹             | 13              | 96        | 17 <u>3</u> | 37              | 43      |
| NP                            | 10"          | LT      | 3"                   | 14년            | 19≩            | 10 | 5 | 23₹             | 148             | 96        | 172         | 37              | 45      |

PUMP DIIMENSIONS

PUMP DIMESIONS

DRAWING #8