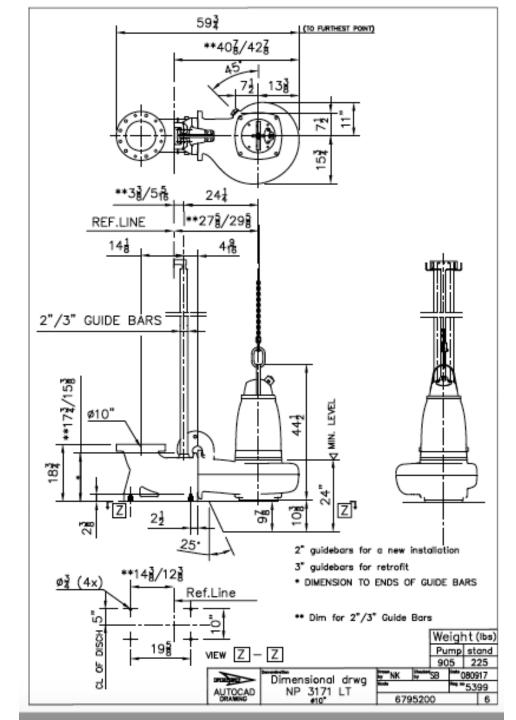

## CONNECTION TO EXISTING VAULT

DRAWING #5 ELEVATION FOR 9<sup>TH</sup> STREET PUMPING STATOIN

ALL DIMENSIONS ARE IN INCHES

| ALL BIMENSIONS AND IN INTONES |              |         |                      |                |                |    |   |                 |                 |           |             |                 |         |
|-------------------------------|--------------|---------|----------------------|----------------|----------------|----|---|-----------------|-----------------|-----------|-------------|-----------------|---------|
| MODEL                         | NOM.<br>SIZE | VERSION | GUIDE<br>BAR<br>SIZE |                |                |    |   | SIMPLEX         |                 |           |             |                 |         |
|                               |              |         |                      | Α              | В              | O  | Δ | S               | Τ               | $\supset$ | >           | W               | $\prec$ |
| NP                            | 4"           | SH      | 2"                   | 23             | 9 <del>7</del> | 8  | 4 | 19₹             | 13 <del>‡</del> | 72        | 9½          | 27 <del>2</del> | 32      |
| NP                            | 4"           | SH      | 3"                   | 2              | 98             | 80 | 4 | 19 <del>3</del> | 15‡             | 72        | 9 <u>1</u>  | 27 <del>1</del> | 34      |
| FP/NP                         | 4"           | HT      | 2"                   | 23             | 97             | 8  | 4 | 19 <del>≩</del> | 13‡             | 72        | 12          | 29 <del>1</del> | 33      |
| FP/NP                         | 4"           | HT      | 3"                   | 78             | 98             | 8  | 4 | 197             | 15 <del>‡</del> | 72        | 12          | 29 <del>1</del> | 35      |
| FP /NP                        | 6"           | MT      | 2"                   | 4 <del>8</del> | 11             | 10 | 5 | 17              | 98              | 72        | 13          | 30 <del>2</del> | 35      |
| FP NP                         | 6"           | MT      | 3"                   | 28             | 11             | 10 | 5 | 17              | 113             | 72        | 13          | 30 <del>2</del> | 37      |
| ŃΡ                            | 10"          | LT      | 2"                   | 16a            | 19‡            | 10 | 5 | 23₹             | 13              | 96        | 17 <u>3</u> | 37              | 43      |
| NP                            | 10"          | LT      | 3"                   | 14년            | 19≩            | 10 | 5 | 23₹             | 148             | 96        | 172         | 37              | 45      |

PUMP DIIMENSIONS

PUMP DIMESIONS

DRAWING #8