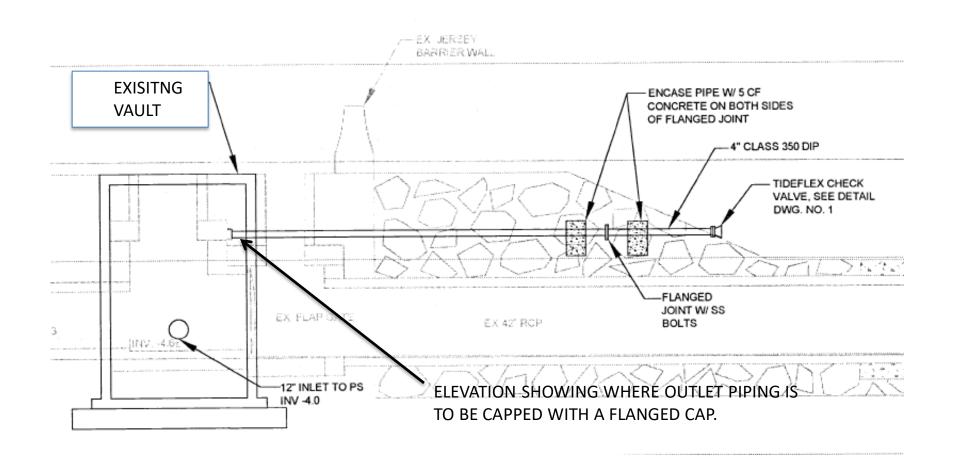

## CONNECTION TO EXISTING VAULT

DRAWING #5 ELEVATION FOR 9<sup>TH</sup> STREET PUMPING STATOIN

ALL DIMENSIONS ARE IN INCHES

| ALL BIMENSIONS AND IN INTONES |              |         |                      |                |                |    |   |                 |                 |           |             |                 |         |
|-------------------------------|--------------|---------|----------------------|----------------|----------------|----|---|-----------------|-----------------|-----------|-------------|-----------------|---------|
| MODEL                         | NOM.<br>SIZE | VERSION | GUIDE<br>BAR<br>SIZE |                |                |    |   | SIMPLEX         |                 |           |             |                 |         |
|                               |              |         |                      | Α              | В              | O  | Δ | S               | Τ               | $\supset$ | >           | W               | $\prec$ |
| NP                            | 4"           | SH      | 2"                   | 23             | 9 <del>7</del> | 8  | 4 | 19₹             | 13 <del>‡</del> | 72        | 9½          | 27 <del>2</del> | 32      |
| NP                            | 4"           | SH      | 3"                   | 2              | 98             | 80 | 4 | 19 <del>3</del> | 15‡             | 72        | 9 <u>1</u>  | 27 <del>1</del> | 34      |
| FP/NP                         | 4"           | HT      | 2"                   | 23             | 97             | 8  | 4 | 19 <del>≩</del> | 13‡             | 72        | 12          | 29 <del>1</del> | 33      |
| FP/NP                         | 4"           | HT      | 3"                   | 78             | 98             | 8  | 4 | 197             | 15 <del>‡</del> | 72        | 12          | 29 <del>1</del> | 35      |
| FP /NP                        | 6"           | MT      | 2"                   | 4 <del>8</del> | 11             | 10 | 5 | 17              | 98              | 72        | 13          | 30 <del>2</del> | 35      |
| FP NP                         | 6"           | MT      | 3"                   | 28             | 11             | 10 | 5 | 17              | 113             | 72        | 13          | 30 <del>2</del> | 37      |
| ŃΡ                            | 10"          | LT      | 2"                   | 16a            | 19‡            | 10 | 5 | 23₹             | 13              | 96        | 17 <u>3</u> | 37              | 43      |
| NP                            | 10"          | LT      | 3"                   | 14년            | 19≩            | 10 | 5 | 23₹             | 148             | 96        | 172         | 37              | 45      |