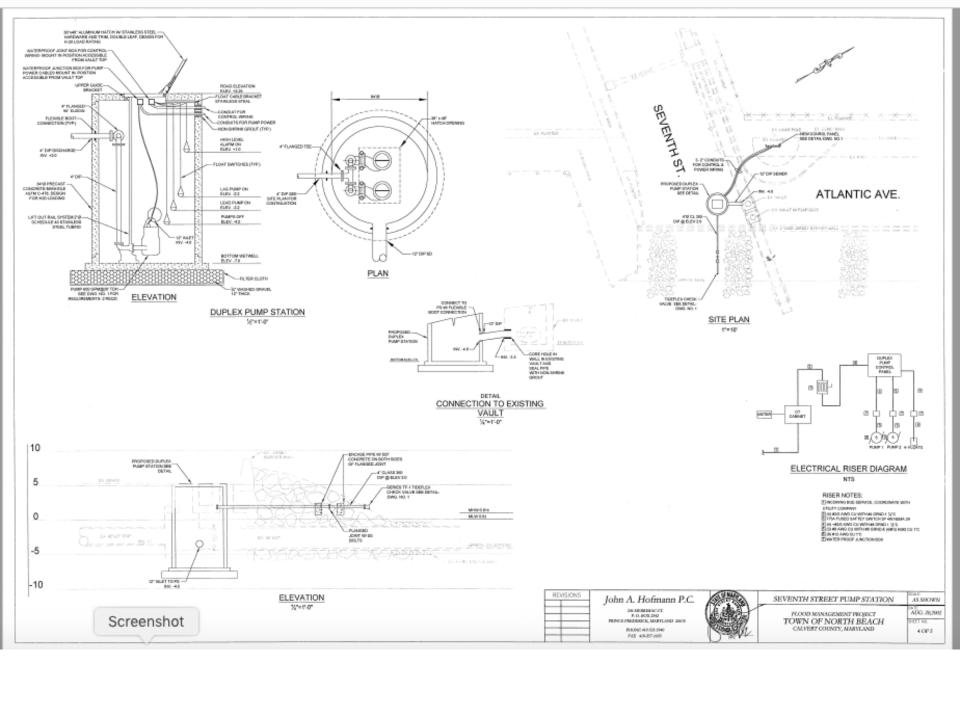

garykoopmann@gmail.com 814 769 3743

DRAWING #1

SITE PLAN FOR NINTH STREET [PUJMPING STATION

PLAN FOR 9<sup>TH</sup> STREET PUMP UPGRADE

## CONNECTION TO EXISTING VAULT

DRAWING #5 ELEVATION FOR 9<sup>TH</sup> STREET PUMPING STATOIN

ALL DIMENSIONS ARE IN INCHES

| ALL BIMENSIONS AND IN INTONES |              |         |                      |                |                |    |   |                 |                 |           |             |                 |         |
|-------------------------------|--------------|---------|----------------------|----------------|----------------|----|---|-----------------|-----------------|-----------|-------------|-----------------|---------|
| MODEL                         | NOM.<br>SIZE | VERSION | GUIDE<br>BAR<br>SIZE |                |                |    |   | SIMPLEX         |                 |           |             |                 |         |
|                               |              |         |                      | Α              | В              | O  | Δ | S               | Τ               | $\supset$ | >           | W               | $\prec$ |
| NP                            | 4"           | SH      | 2"                   | 23             | 9 <del>7</del> | 8  | 4 | 19₹             | 13 <del>‡</del> | 72        | 9½          | 27 <del>2</del> | 32      |
| NP                            | 4"           | SH      | 3"                   | 2              | 98             | 80 | 4 | 19 <del>3</del> | 15‡             | 72        | 9 <u>1</u>  | 27 <del>1</del> | 34      |
| FP/NP                         | 4"           | HT      | 2"                   | 23             | 97             | 8  | 4 | 19 <del>≩</del> | 13‡             | 72        | 12          | 29 <del>1</del> | 33      |
| FP/NP                         | 4"           | HT      | 3"                   | 78             | 98             | 8  | 4 | 197             | 15 <del>‡</del> | 72        | 12          | 29 <del>1</del> | 35      |
| FP /NP                        | 6"           | MT      | 2"                   | 4 <del>8</del> | 11             | 10 | 5 | 17              | 98              | 72        | 13          | 30 <del>2</del> | 35      |
| FP NP                         | 6"           | MT      | 3"                   | 28             | 11             | 10 | 5 | 17              | 113             | 72        | 13          | 30 <del>2</del> | 37      |
| ŃΡ                            | 10"          | LT      | 2"                   | 16a            | 19‡            | 10 | 5 | 23₹             | 13              | 96        | 17 <u>3</u> | 37              | 43      |
| NP                            | 10"          | LT      | 3"                   | 14년            | 19≩            | 10 | 5 | 23₹             | 148             | 96        | 172         | 37              | 45      |