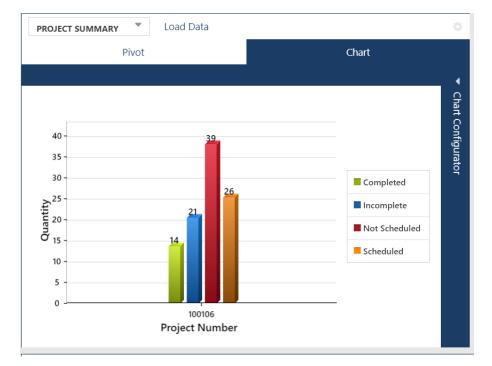

#### 1.4 <u>UTILITY PORTAL</u>

- **1.4.1** CIC must have a cloud-based Utility Portal made accessible, by secure invitation only, for the Water Utility to monitor in real time the complete installation process.
- **1.4.2** Field Service Software utilized by the technicians must be completely integrated with the Utility Portal to provide the Water Utility real-time updates on the progress of installations.
- **1.4.3** The Utility Portal must have built in search/filter capabilities to provide a status of each individual account in figure 3 as shown below. The Utility Portal must be able to filter account statuses by day, week, month, etc. to monitor the project

# FIGURE 3

| <th>P5 - Listing</th> <th>▼ Load</th> <th>Data 🕂 Nev</th> <th>v</th> <th></th> <th></th> <th></th> <th>Grid</th> <th>Pivot Chart</th> <th>Filters</th> <th>0</th>                                                                                                                                                                                                                                                                                                                                                                                                                                                                                                                                                                                                                                                                                                                                                                                                                                                                                                                                                                                                                                                                                                                                                                                                                                                                                                                                                                                                                                                                                                                                                                                                                                                                                                                                                                                                                                                                                                                                       | P5 - Listing | ▼ Load    | Data 🕂 Nev     | v                      |                |                 |                  | Grid               | Pivot Chart   | Filters       | 0 |
|---------------------------------------------------------------------------------------------------------------------------------------------------------------------------------------------------------------------------------------------------------------------------------------------------------------------------------------------------------------------------------------------------------------------------------------------------------------------------------------------------------------------------------------------------------------------------------------------------------------------------------------------------------------------------------------------------------------------------------------------------------------------------------------------------------------------------------------------------------------------------------------------------------------------------------------------------------------------------------------------------------------------------------------------------------------------------------------------------------------------------------------------------------------------------------------------------------------------------------------------------------------------------------------------------------------------------------------------------------------------------------------------------------------------------------------------------------------------------------------------------------------------------------------------------------------------------------------------------------------------------------------------------------------------------------------------------------------------------------------------------------------------------------------------------------------------------------------------------------------------------------------------------------------------------------------------------------------------------------------------------------------------------------------------------------------------------------------------------------|--------------|-----------|----------------|------------------------|----------------|-----------------|------------------|--------------------|---------------|---------------|---|
| Completed 1388122 48 Meadow Vale Parkway 1" 15688351 100194504 RIGHT FRONT PDE IMAGES   100999 Completed 1403795 67 Butternut Parkway 5/8" 16068829 100194504 RIGHT FRONT PDE IMAGES   101003 Completed 150045 3324 Mandrake Alley 5/8" 15690162 100185781 LEFT SIDE PDE IMAGES   101003 Completed 1590491 282 Meadow Vale Drive 5/8" 15891978 100157476 REAR PDE IMAGES   101004 Completed 1520701 07 Morningstar Trail 5/8" 15891978 100192548 LEFT FRONT PDE IMAGES   101004 Completed 1520701 07 Morningstar Trail 5/8" 15891978 100192548 LEFT FRONT PDE IMAGES   101004 Completed 157058 3422 Scofield Hill 5/8" 15933824 100192548 LEFT FRONT PDE IMAGES   101020 Completed 1780771 90 Upham Road                                                                                                                                                                                                                                                                                                                                                                                                                                                                                                                                                                                                                                                                                                                                                                                                                                                                                                                                                                                                                                                                                                                                                                                                                                                                                                                                                                                                | Work Order   | Status    | Account #      | Address                | New Meter Size | New Meter ID    | New Radio ID     | New Radio Location | Download Link | Images        |   |
| Internet                                                                                                                                                                                                                                                                                                                                                                                                                                                                                                                                                                                                                                                                                                                                                                                                                                                                                                                                                                                                                                                                                                                                                                                                                                                                                                                                                                           | -            | *         | *              | *                      | *              | *               | *                | *                  | •             | *             |   |
| Nonos Completed 150045 3324 Mandrake Alley 5/8" 1569052 1001057 LEFT FRONT PDE IMAGES   101003 Completed 1509491 282 Meadow Vale Drive 5/8" 15891973 100157476 REAR PDE IMAGES   101005 Completed 1520701 07 Morningstar Trail 5/8" 15891973 100162244 RIGHT FRONT PDE IMAGES   101000 Completed 1520701 07 Morningstar Trail 5/8" 15891973 100162244 RIGHT FRONT PDE IMAGES   101004 Completed 1520701 07 Morningstar Trail 5/8" 15891973 100162244 RIGHT FRONT PDE IMAGES   1010104 Completed 157058 3422 Scofield Hill 5/8" 15939746 100199548 LEFT FRONT PDE IMAGES   101012 Completed 1780771 90 Upham Road 5/8" 1507293 100185674 LEFT SIDE PDE IMAGES   101024 Completed 1997263 <td< td=""><td>100998</td><td>Completed</td><td>1388123</td><td>48 Meadow Vale Parkway</td><td>1''</td><td>15688351</td><td>100194504</td><td>RIGHT FRONT</td><td>PDF</td><td>IMAGES</td><td>-</td></td<>                                                                                                                                                                                                                                                                                                                                                                                                                                                                                                                                                                                                                                                                                                                                                                                                                                                                                                                                                                                                                                                                                                                                                                                                       | 100998       | Completed | 1388123        | 48 Meadow Vale Parkway | 1''            | 15688351        | 100194504        | RIGHT FRONT        | PDF           | IMAGES        | - |
| Completed 1509491 282 Meadow Vale Drive 5/8" 15393461 100157476 REAR PDE IMAGES   101005 Completed 1520701 07 Morningstar Trail 5/8" 15891978 100157476 REAR PDE IMAGES   101006 Completed 1520701 07 Morningstar Trail 5/8" 15891978 100157476 REAR PDE IMAGES   101009 Completed 1577058 3422 Scofield Hill 5/8" 15895746 100198548 LEFT FRONT PDE IMAGES   101021 Completed 1780771 90 Upham Road 5/8" 15927882 10018956 RIGHT SIDE PDE IMAGES   101023 Completed 1790301 26 Debs Park 5/8" 16072903 100186764 LEFT SIDE PDE IMAGES   101024 Completed 1907263 96 Monica Terrace 5/8" 16381466 100245714 REAR PDE IMAGES   101027 Completed 191133 5879 Milwaukee Park 1"                                                                                                                                                                                                                                                                                                                                                                                                                                                                                                                                                                                                                                                                                                                                                                                                                                                                                                                                                                                                                                                                                                                                                                                                                                                                                                                                                                                                                            | 100999       | Completed | 1403795        | 67 Butternut Parkway   | 5/8''          | 16068829        | 100194706        | LEFT SIDE          | PDF           | IMAGES        |   |
| N0006 Completed 1520701 07 Moningstar Trail 5/8" 15891978 100162244 RIGHT FRONT PDE IMAGES   101009 Completed 15277058 3422 Scofield Hill 5/8". 15891978 100198548 LEFT FRONT PDE IMAGES   101021 Completed 1720721 90 Upham Road 5/8". 15973882 100189256 RIGHT SIDE PDE IMAGES   101023 Completed 1790301 26 Debs Park 5/8". 16072903 100186764 LEFT SIDE PDE IMAGES   101024 Completed 1907263 96 Monica Terrace 5/8". 16381466 100245714 REAR PDE IMAGES   101027 Completed 191133 5879 Milwaukee Park 1". 1569394 100197191 LEFT SIDE PDE IMAGES                                                                                                                                                                                                                                                                                                                                                                                                                                                                                                                                                                                                                                                                                                                                                                                                                                                                                                                                                                                                                                                                                                                                                                                                                                                                                                                                                                                                                                                                                                                                                   | 101003       | Completed | 1500045        | 3324 Mandrake Alley    | 5/8''          | 15690162        | 100185781        | LEFT FRONT         | PDF           | <b>IMAGES</b> |   |
| International conditional condi | 101005       | Completed | <u>1509491</u> | 282 Meadow Vale Drive  | 5/8''          | <u>15393461</u> | 100157476        | REAR               | PDF           | IMAGES        |   |
| 101021 Completed 1780771 90 Upham Road 5/8" 15973882 100181956 RIGHT SIDE PDE IMAGES   101023 Completed 1790301 26 Debs Park 5/8" 16072803 100186764 LEFT SIDE PDE IMAGES   101024 Completed 1997263 96 Monica Terrace 5/8" 16381465 100245714 REAR PDE IMAGES   101027 Completed 191133 5879 Milwaukee Park 1" 15693394 100197191 LEFT SIDE PDE IMAGES                                                                                                                                                                                                                                                                                                                                                                                                                                                                                                                                                                                                                                                                                                                                                                                                                                                                                                                                                                                                                                                                                                                                                                                                                                                                                                                                                                                                                                                                                                                                                                                                                                                                                                                                                 | 101006       | Completed | 1520701        | 07 Morningstar Trail   | 5/8''          | <u>15891978</u> | 100162244        | RIGHT FRONT        | PDF           | IMAGES        |   |
| 101023 Completed 1790301 26 Debs Park 5/8" 16072903 100186764 LEFT SIDE PDE IMAGES   101026 Completed 1997263 96 Monica Terrace 5/8" 16381466 100245714 REAR PDE IMAGES   101027 Completed 191133 5879 Milwaukee Park 1" 15693394 100197191 LEFT SIDE PDE IMAGES                                                                                                                                                                                                                                                                                                                                                                                                                                                                                                                                                                                                                                                                                                                                                                                                                                                                                                                                                                                                                                                                                                                                                                                                                                                                                                                                                                                                                                                                                                                                                                                                                                                                                                                                                                                                                                        | 101009       | Completed | 1577058        | 3422 Scofield Hill     | 5/8x3/4''      | 15898746        | 100198548        | LEFT FRONT         | PDF           | <b>IMAGES</b> |   |
| 101026 Completed 1907263 96 Monica Terrace 5/8" 16381466 100245714 REAR PDE IMAGES   101027 Completed 191133 5879 Milwaukee Park 1" 15693394 100197191 LEFT SIDE PDE IMAGES                                                                                                                                                                                                                                                                                                                                                                                                                                                                                                                                                                                                                                                                                                                                                                                                                                                                                                                                                                                                                                                                                                                                                                                                                                                                                                                                                                                                                                                                                                                                                                                                                                                                                                                                                                                                                                                                                                                             | 101021       | Completed | 1780771        | 90 Upham Road          | 5/8''          | <u>15973882</u> | 100181956        | RIGHT SIDE         | PDF           | IMAGES        |   |
| 101027 Completed <u>1911133</u> 5879 Milwaukee Park 1" <u>15693894</u> <u>100197191</u> LEFT SIDE <u>PDE</u> <u>IMAGES</u>                                                                                                                                                                                                                                                                                                                                                                                                                                                                                                                                                                                                                                                                                                                                                                                                                                                                                                                                                                                                                                                                                                                                                                                                                                                                                                                                                                                                                                                                                                                                                                                                                                                                                                                                                                                                                                                                                                                                                                              | 101023       | Completed | 1790301        | 26 Debs Park           | 5/8''          | 16072903        | 100186764        | LEFT SIDE          | PDF           | IMAGES        |   |
|                                                                                                                                                                                                                                                                                                                                                                                                                                                                                                                                                                                                                                                                                                                                                                                                                                                                                                                                                                                                                                                                                                                                                                                                                                                                                                                                                                                                                                                                                                                                                                                                                                                                                                                                                                                                                                                                                                                                                                                                                                                                                                         | 101026       | Completed | <u>1907263</u> | 96 Monica Terrace      | 5/8''          | <u>16381466</u> | 100245714        | REAR               | PDF           | IMAGES        |   |
|                                                                                                                                                                                                                                                                                                                                                                                                                                                                                                                                                                                                                                                                                                                                                                                                                                                                                                                                                                                                                                                                                                                                                                                                                                                                                                                                                                                                                                                                                                                                                                                                                                                                                                                                                                                                                                                                                                                                                                                                                                                                                                         | 101027       | Completed | <u>1911133</u> | 5879 Milwaukee Park    | 1''            | 15693994        | <u>100197191</u> | LEFT SIDE          | PDF           | IMAGES        | - |
|                                                                                                                                                                                                                                                                                                                                                                                                                                                                                                                                                                                                                                                                                                                                                                                                                                                                                                                                                                                                                                                                                                                                                                                                                                                                                                                                                                                                                                                                                                                                                                                                                                                                                                                                                                                                                                                                                                                                                                                                                                                                                                         |              |           |                |                        |                |                 |                  |                    |               |               | Þ |