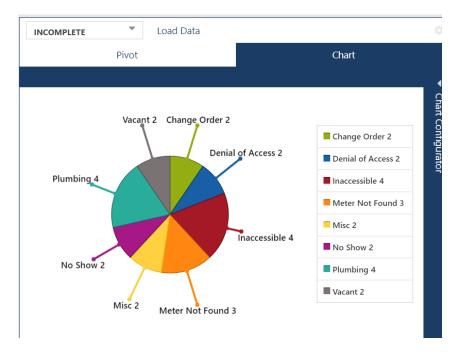

**1.4.5** The Utility Portal must be able to provide a list of accounts that are incomplete and indicate the reasons why they cannot be completed as shown below in figure 5. The reasons for an account being incomplete shall include:

Denial of Access Meter not Accessible Meter not Found Plumbing Conditions Vacant Property Change Order No Show Miscellaneous

### FIGURE 5

Field technicians must have the capability to enter the reason for an account being on hold through the mobile application of the field service software.

**1.4.6** When an installation is completed, an electronic work order must be created and added to the Utility Portal with old and new data, before and after pictures, and a customer signature as shown in figure 6 below.