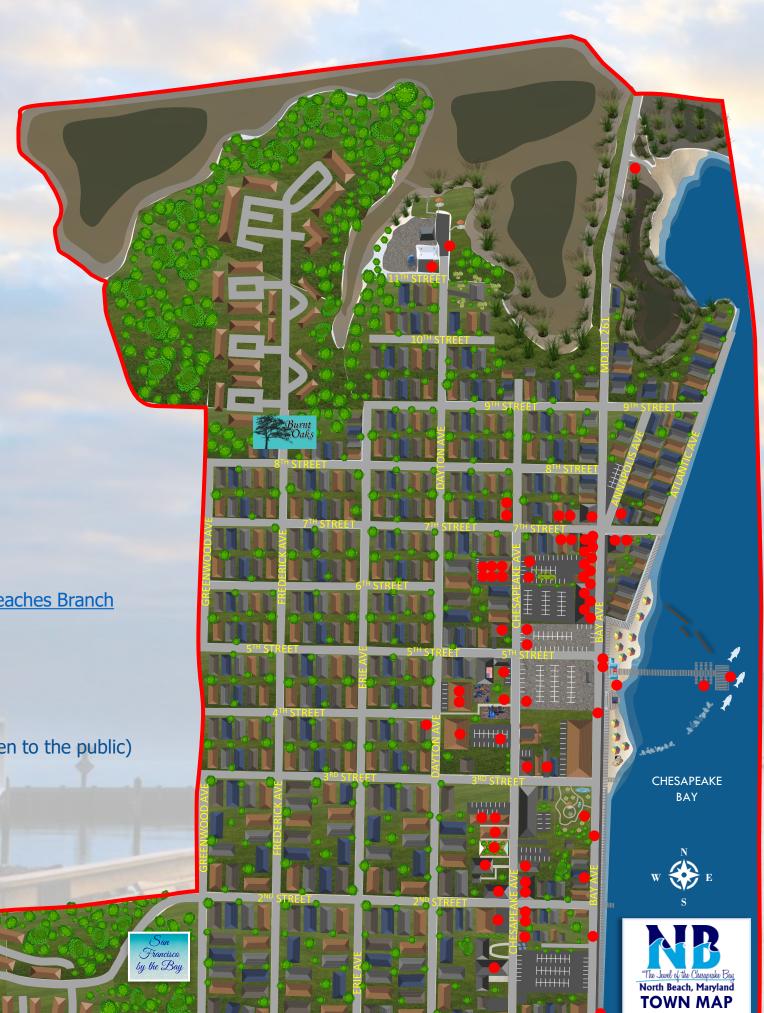

# Town of North Beach Map

Welcome to North Beach! Use this map as a guide around The Jewel of the Chesapeake Bay and take advantage of the helpful hyperlinks that lead to more information about each location.

- Click on for more information.
- Indicates the boundaries for the incorporated limits of the Town of North Beach.

#### **Parking**

**Electric Vehicle Charging Station** 

Town Hall

**Department of Public Works** 

#### Beach & Boardwalk

Beach, Boardwalk & Bike Path

**Welcome Center** 

**Shirt Shack** 

Fishing Pier

**Boat Slips** 

#### **Local Businesses**

Food, Drink & Dining

Salons & Spas

Services

Shopping

Wellness

### Home of ...

**Bayside History Museum** 

Boys & Girls Club of Southern MD

North Beach Farmers' Market

North Beach Senior Center

Future Home of Calvert Library Twin Beaches Branch

**Twin Beach Players** 

#### Parks & Nature

Callis Park

**Sunrise Garden** 

Walton Beach Nature Preserve (not open to the public)

Wetlands Overlook Park

## Places of Worship

Chesapeake City of Praise

North Beach Union Church

St. Anthony's Catholic Church