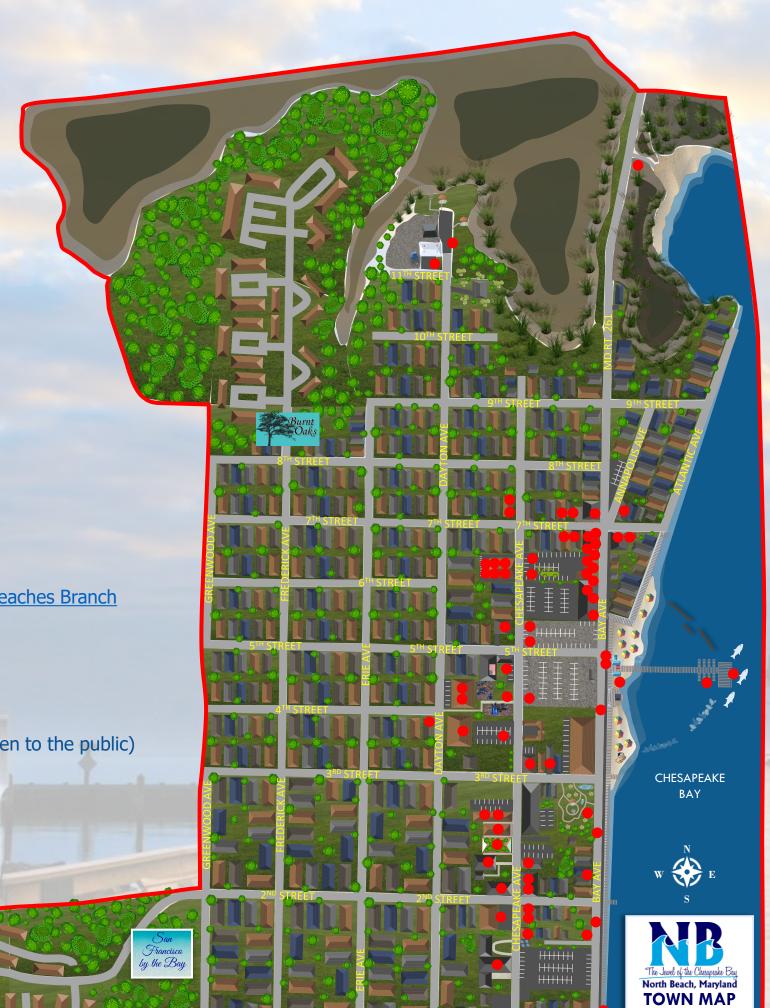

# Town of North Beach Map

Welcome to North Beach! Use this map as a guide around The Jewel of the Chesapeake Bay and take advantage of the helpful hyperlinks that lead to more information about each location.

- Click on for more information.
- Indicates the boundaries for the incorporated limits of the Town of North Beach.

#### **Parking**

**Electric Vehicle Charging Station** 

**Town Hall** 

Department of Public Works

### Beach & Boardwalk

Beach, Boardwalk & Bike Path

**Welcome Center** 

**Shirt Shack** 

Fishing Pier

**Boat Slips** 

### **Local Businesses**

Food, Drink & Dining

Salons & Spas

Services

**Shopping** 

Wellness

### Home of ...

**Bayside History Museum** 

**Boys & Girls Club of Southern MD** 

North Beach Farmers' Market

North Beach Senior Center

Future Home of Calvert Library Twin Beaches Branch

**Twin Beach Players** 

### Parks & Nature

**Callis Park** 

**Sunrise Garden** 

Walton Beach Nature Preserve (not open to the public)

**Wetlands Overlook Park** 

## Places of Worship

Chesapeake City of Praise

North Beach Union Church

St. Anthony's Catholic Church