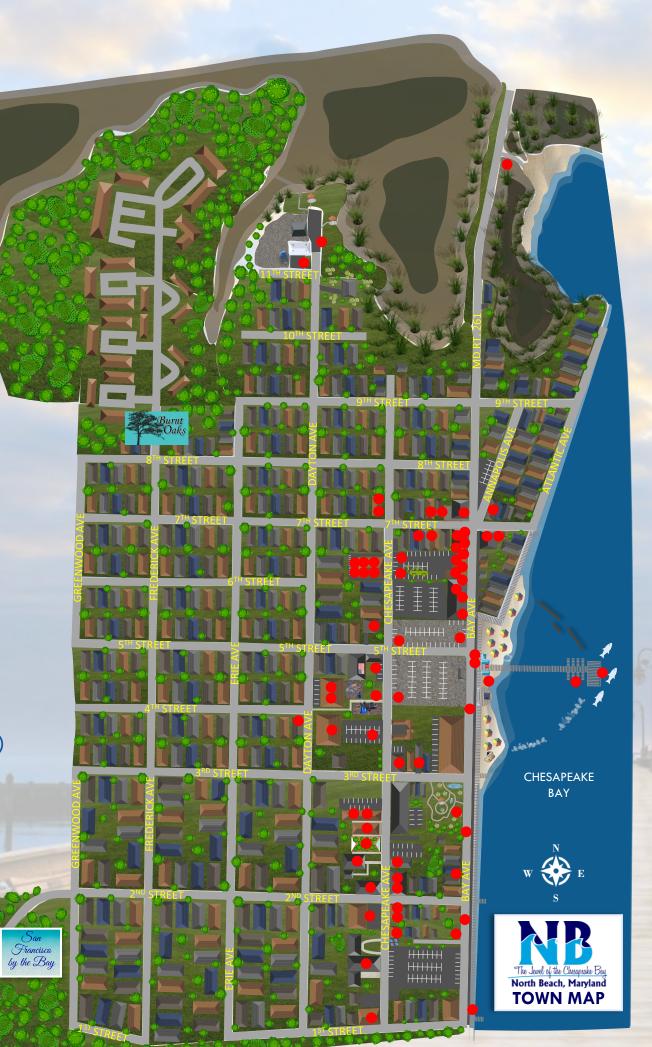

# Town of North Beach Map

Welcome to North Beach! Use this map as a guide around The Jewel of the Chesapeake Bay and take advantage of the helpful hyperlinks that lead to more information about each location.

- Click on for more information.
- Indicates the boundaries for the incorporated limits of the Town of North Beach.

#### **Parking**

**Electric Vehicle Charging Station** 

**Town Hall** 

**Department of Public Works** 

### Beach & Boardwalk

Beach, Boardwalk & Bike Path

Welcome Center

**Shirt Shack** 

Fishing Pier

**Boat Slips** 

### **Local Businesses**

Food, Drink & Dining

Salons & Spas

Services

Shopping

Wellness

### Home of ...

**Bayside History Museum** 

Boys & Girls Club of Southern MD

North Beach Farmers' Market

North Beach Senior Center

Future Home of Calvert Library Twin Beaches Branch

**Twin Beach Players** 

### Parks & Nature

**Callis Park** 

**Sunrise Garden** 

Walton Beach Nature Preserve (not open to the public)

**Wetlands Overlook Park** 

## Places of Worship

Chesapeake City of Praise

North Beach Union Church

St. Anthony's Catholic Church