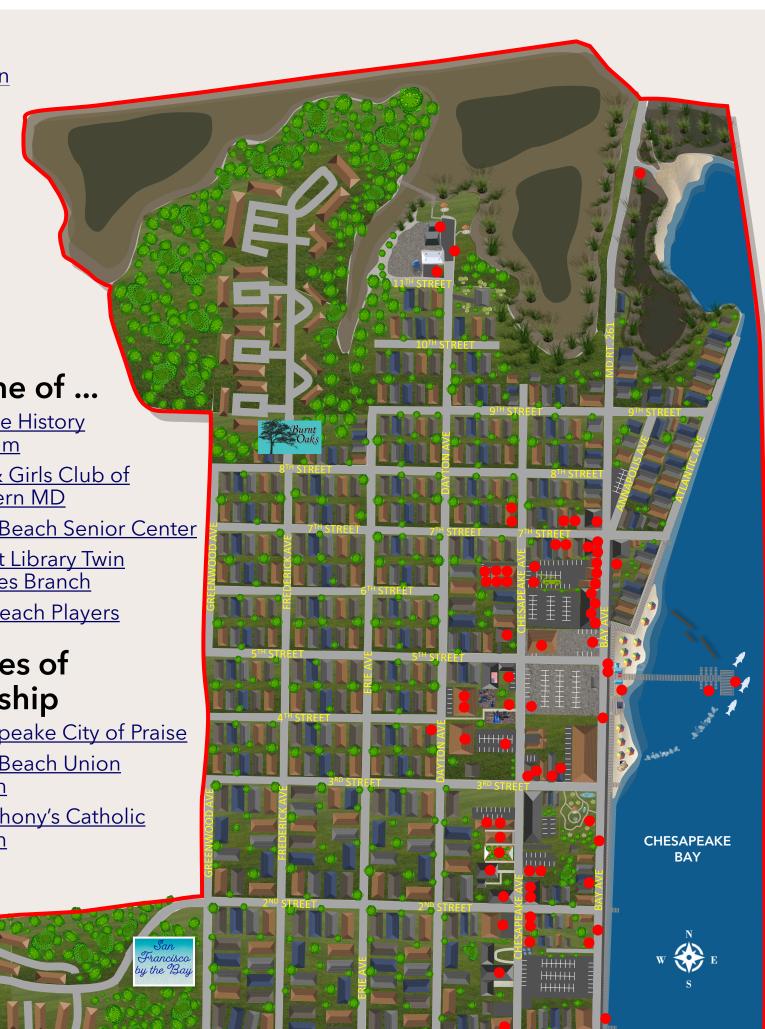

# Town of North Beach Map

Explore North Beach with this helpful map! Use the hyperlinks to obtain more information about each location.

Click for more information.

Indicates the boundaries for the incorporated limits of the Town of North Beach.

#### **Parking**

**Electric Vehicle Charging Station** 

Town Hall

Department of Public Works

#### **Beach & Boardwalk**

Beach, Boardwalk & Bike Path

Welcome Center

**Shirt Shack** 

Fishing Pier

**Boat Slips** 

### Local **Businesses**

Food, Drink & Dining

Salons & Spas

Services

**Shopping** 

Wellness

### Parks & **Nature**

Callis Park

Mark R. Frazer Sunrise Garden

North Beach Nature

Center

Walton Beach Nature

Preserve

(closed to the public)

Wetlands Overlook Park

**Bayside History** Museum

Boys & Girls Club of Southern MD

North Beach Senior Center

Calvert Library Twin **Beaches Branch** 

Twin Beach Players

## Places of Worship

Chesapeake City of Praise

North Beach Union Church

St. Anthony's Catholic Church